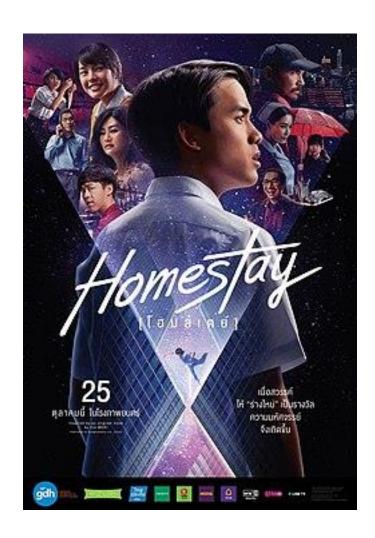

# Study film that reflect the society through Homestay and Colorful

The film is a traditional media (Traditional Media) The role of communication is to inform, to educate, to entertain and to persuade. The film is one of the influential media. Change of knowledge Attitude and behavior of audience or audience.

Telling stories is another important tool that the film uses to communicate meaning to the audience. The narrative approach in the film is diverse. Choosing a different narrative approach will result in dramatic changes in the film.

"Film is a reflection of society, both present and past. I think the film and it's innovations sometimes has to catch up to society but sometimes it leads society too." Tom Sherek, 2011

Colorful Eto Mori

Riton-sha







Homestay By Pakpoom Wongpoom, 2018

#### 1.Introduction or Exposition (Prologue)

To inform the basic idea of Characters, Period, Place and etc.

To draw in the audience attention.

The author might give a hint of conflict in this section.





Makoto Min

The function of both opening scene is to setting and bring the audience into the world of believe.









# Doubt



## Hiroka





Saotome





# Pie



Lee



#### 2. Conflict, Complication and Rising Action (Interlude)

Storytelling is based on conflict. Without conflict there's no drama. Drama is conflict.

Makoto Recreation

Mom

Cold hearted family

Meet Hiroki

Relation development with Saotoshi

Found out about Hiroki

Found out about Mom







Friendship





#### Min Recreation

Mom

Cold hearted Brother

Meet Pie

Relatio