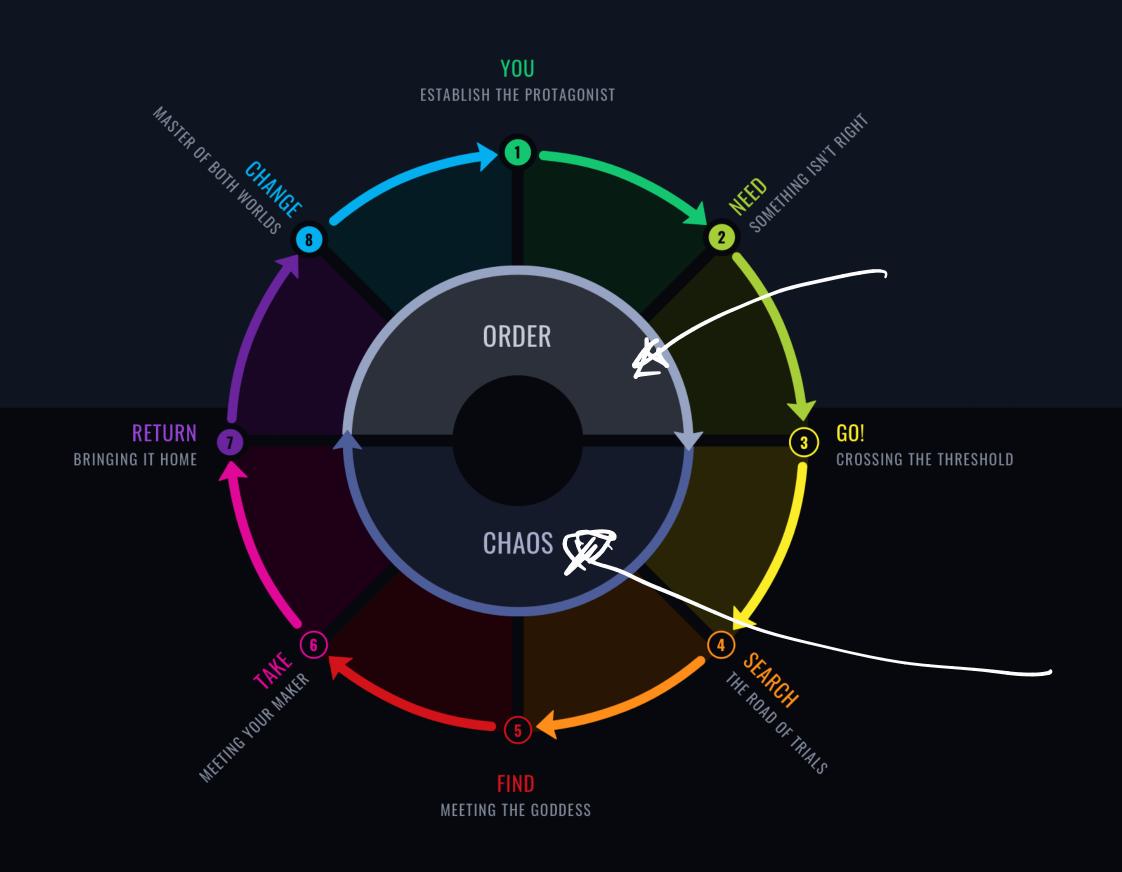

### Structure

Fundamental Elemant of Structure

What is ofw.

Cosfict

> Worth the Unive or relation

Plains up with officer

Dan Harmon's Story Circle Having Comfort changed zone Return to Need or desire comfort 6. Unfamiliar But pay situation a price 5. Get what Adaptation they wanted

#### THE STRUCTURE OF A COMPELLING STORY

BASED ON 'THE STORY CIRCLE' BY DAN HARMON

© STUDIOBINDER.COM
PROJECT MANAGEMENT SOFTWARE FOR VIDEO CREATIVES

##