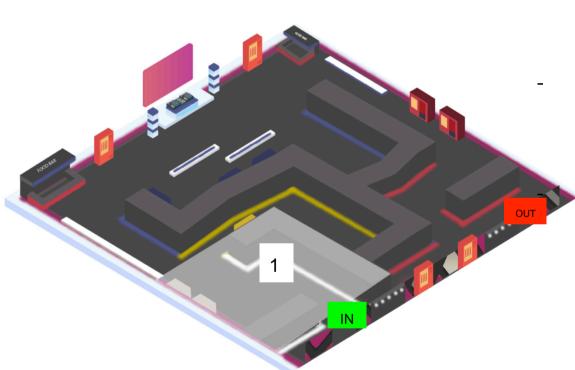

### **T-Money Card**

The location of T-Money Machine.

- At the activity zone has 2 machine.
- At display zone has 2 machine.

- First zone use white for life concept.
- Second zone use yellow for light concept.
- Thirds zone use blue for culture concept.
- Forth zone use red for love concept.