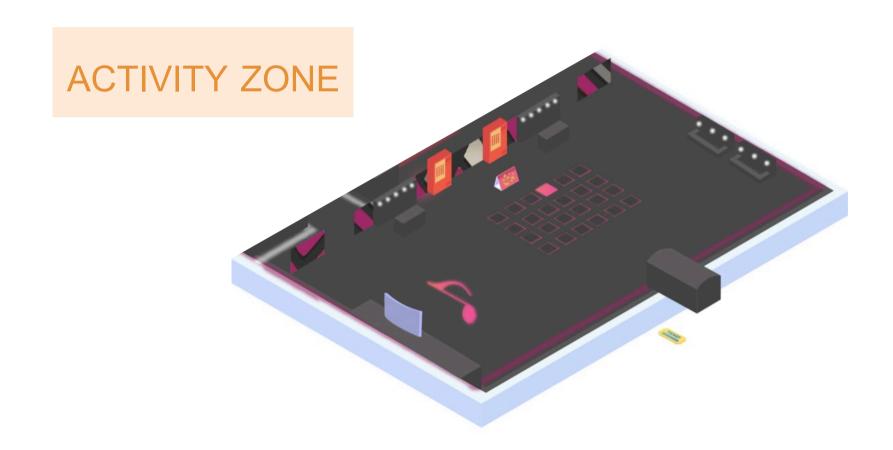

## INFORMATION COUNTER

This boards is setup for write or comment that visitor want to tell the staff or who was built this exhibition.

### Light boards

This light boards I got reference from picture on top, So went Idol their produce music they use this instrument.