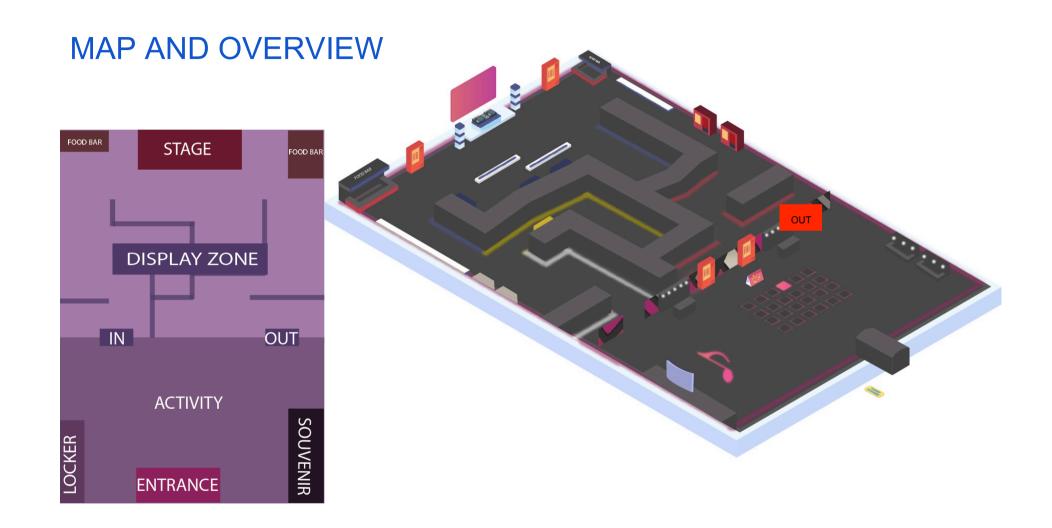

# **Entrance**

### **T-Money Card**

The location of T-Money Machine.

- At the activity zone has 2 machine.
- At display zone has 2 machine.

- First zone use white for life concept.
- Second zone use yellow for light concept.
- Thirds zone use blue for culture concept.
- Forth zone use red for love concept.