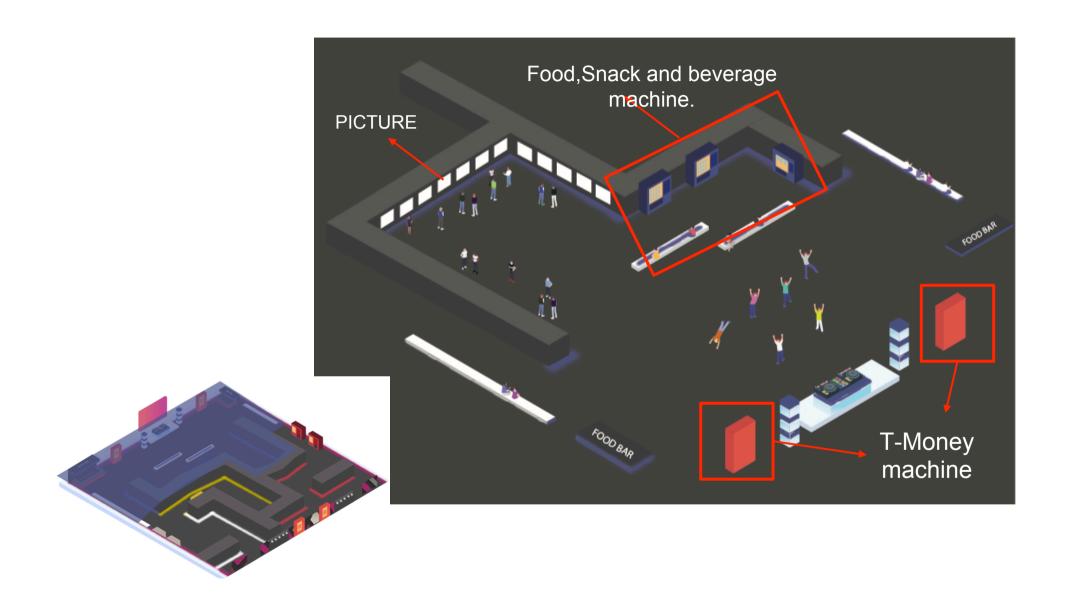

### **T-Money Card**

The location of T-Money Machine.

- At the activity zone has 2 machine.
- At display zone has 2 machine.

- First zone use white for life concept.
- Second zone use yellow for light concept.
- Thirds zone use blue for culture concept.
- Forth zone use red for love concept.

 In this zone will display a photo with Culture concept such daily life of korean people, traditional.

 In this zone has a machine 3 machine is food machine, beverages machine, snack machine. And has a food bar that korean restaurant.