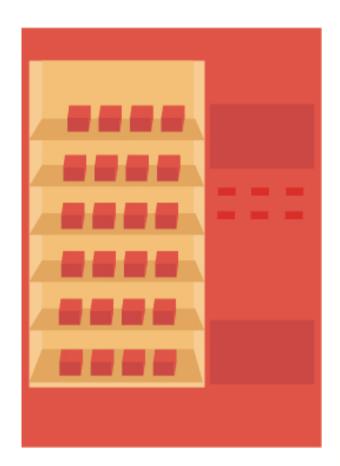

#### **Encoragement Machine**

The encouragement machine is a machine that I got reference from the news, talk about people who feeling sad and want someone to encourage theme but can't tell no one else.

I made it because I want to make everyone feel good and happy although we don't knew each other.

This one is made for everyone to write your feeling or what do you think. And hope this feeling boards can help or encourage them.