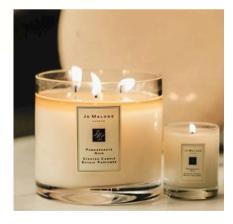

Second zone use yellow color for Light concept.

- In this zone will display a photo with light concept such sunset, sunrise, light of traffic and more.
  - In this zone has a machine that call

    perfume and candle machine that inside

    has product that has a candle with perfume

    that the K-POP Idol use, and a smell of

    perfume can make you feeling fresh.
    - Shadow light, It set up for make this zone clear that is Light.

#### Perfume and candle machine

The product inside this machine is a **candle that has smell from perfume that idol use**. But this machine is rondom you can not select.

Third zone use blue color for Culture concept.