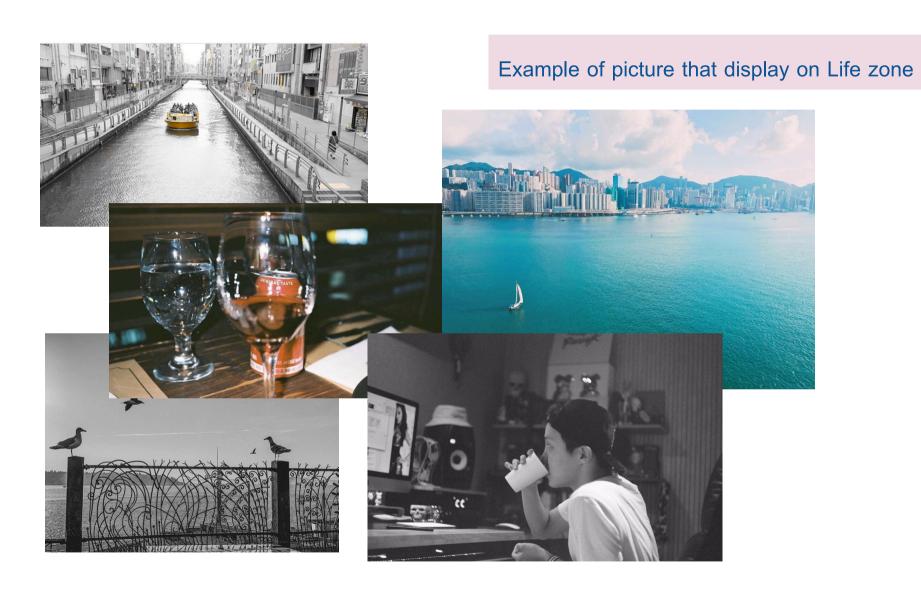

First zone use white color for Life concept.

In this zone will display a photo with life concept such lifestyle, daily life of K-POP ldol.

In this zone has a machine that call
 encoragement machine that inside has
 product can encorage you.