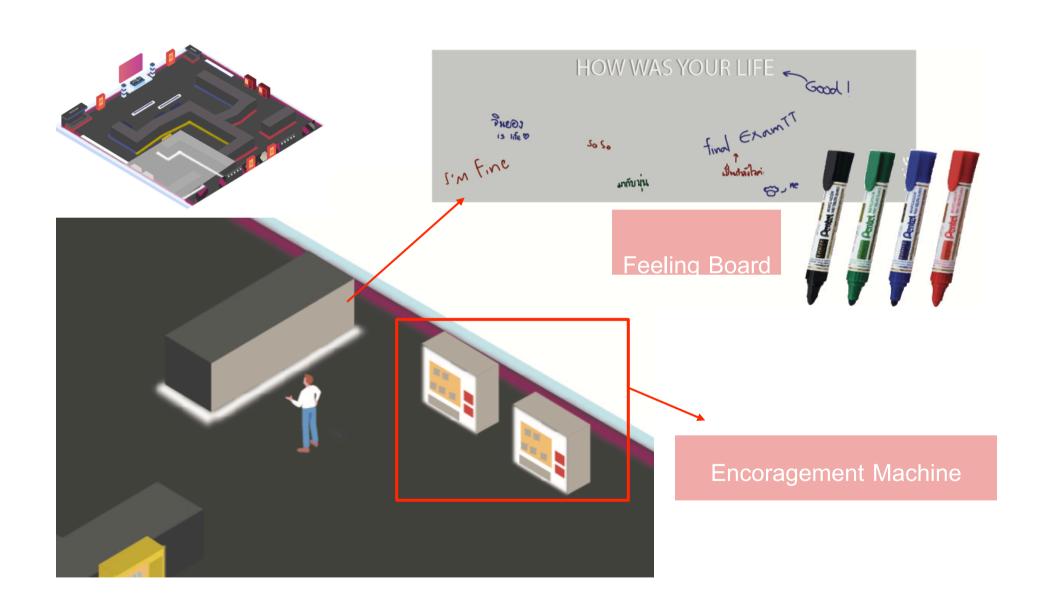

Feeling boards that everyone can comment or write a bad things.

#### **Encoragement Machine**

The encouragement machine is a machine that I got reference from the news, talk about people who feeling sad and want someone to encourage theme but can't tell no one else.

I made it because I want to make everyone feel good and happy although we don't knew each other.

This one is made for everyone to write your feeling or what do you think. And hope this feeling boards can help or encourage them.