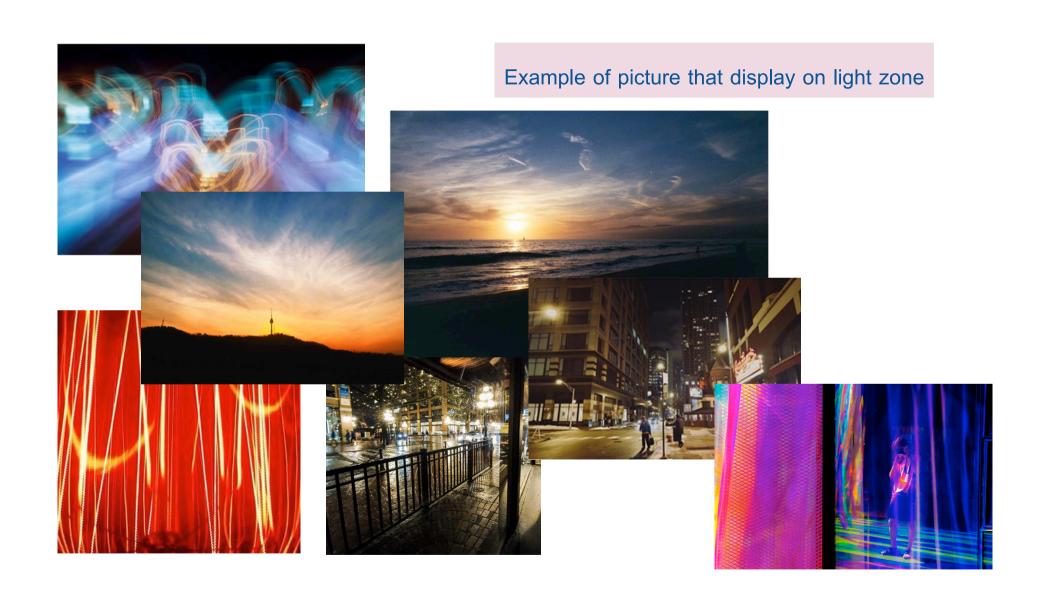

Second zone use yellow color for Light concept.

- In this zone will display a photo with light concept such sunset, sunrise, light of traffic and more.
  - In this zone has a machine that call

    perfume and candle machine that inside

    has product that has a candle with perfume

    that the K-POP Idol use, and a smell of

    perfume can make you feeling fresh.
    - Shadow light, It set up for make this zone clear that is Light.