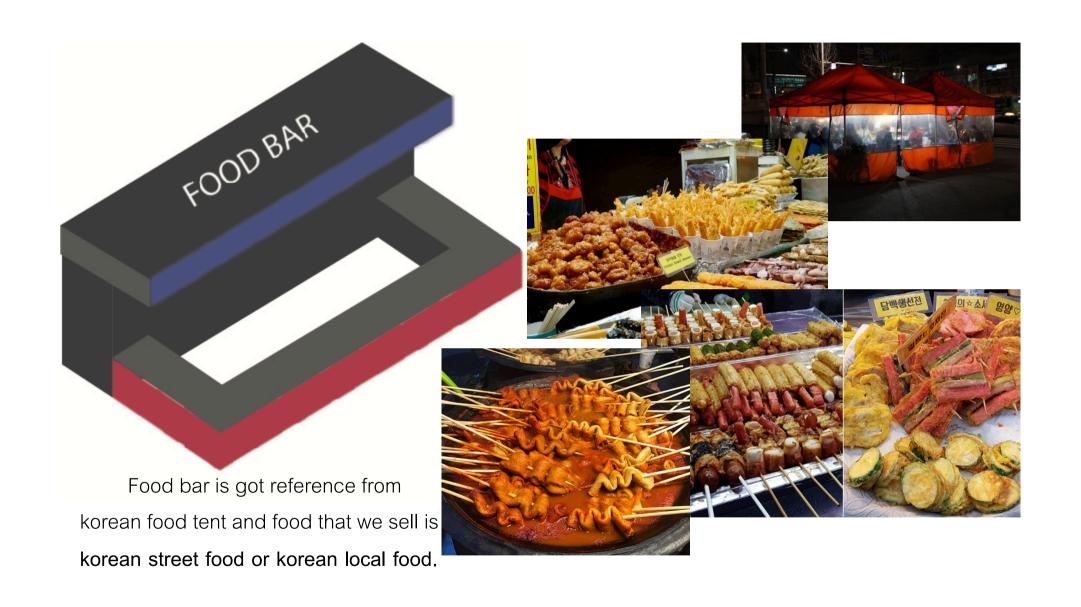

 In this zone will display a photo with Culture concept such daily life of korean people, traditional.

 In this zone has a machine 3 machine is food machine, beverages machine, snack machine. And has a food bar that korean restaurant.