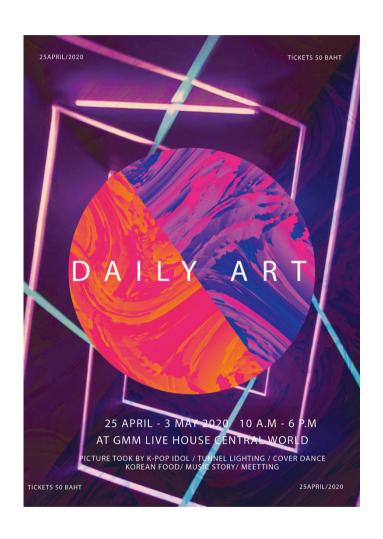

# **DAILY ARTS**

Daily arts is an exhibition that set it up for display a photo that took by K-POP Idol. And got reference from the colum news that talk about their skill went take a photo.