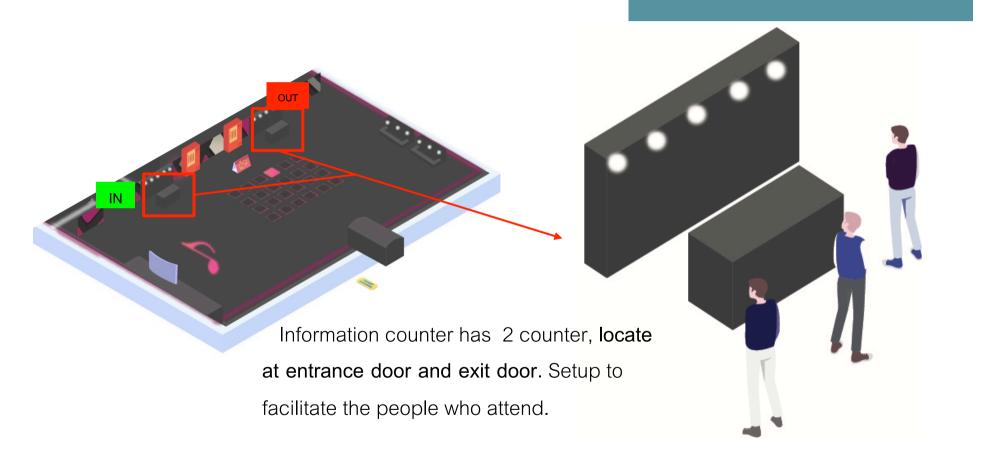

## INFORMATION COUNTER

This boards is setup for write or comment that visitor want to tell the staff or who was built this exhibition.