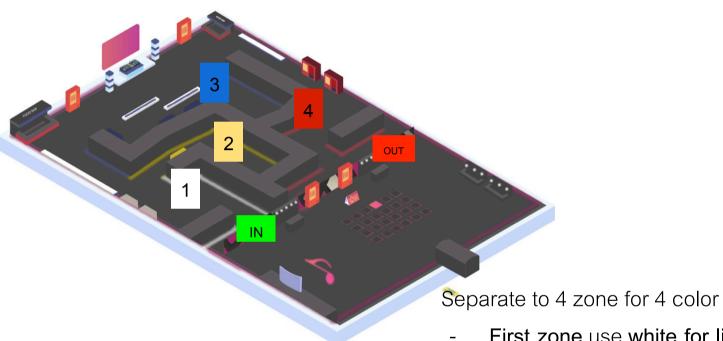

### **T-Money Card**

The location of T-Money Machine.

- At the activity zone has 2 machine.
- At display zone has 2 machine.

- First zone use white for life concept.
- Second zone use yellow for light concept.
- Thirds zone use blue for culture concept.
- Forth zone use red for love concept.

First zone use white color for Life concept.

In this zone will display a photo with life concept such lifestyle, daily life of K-POP ldol.

In this zone has a machine that call
 encoragement machine that inside has
 product can encorage you.

Second zone use yellow color for Light concept.

- In this zone will display a photo with light concept such sunset, sunrise, light of traffic and more.
  - In this zone has a machine that call

    perfume and candle machine that inside

#### Perfume and candle machine

The product inside this machine is a **candle that has smell from perfume that idol use**. But this machine is rondom you can not select.

Third zone use blue color for Culture concept.

 In this zone will display a photo with Culture concept such daily life of korean people, traditional.

 In this zone has a machine 3 machine is food machine, beverages machine, snack machine. And has a food bar that korean restaurant.

#### Example of picture that display on Culture zone

Forth zone use red color for Love concept.

- In this zone will display a photo with Love concept such their love, dog, cat,collectibles.
- In this zone has a machine is Cabinet
  Photo sticker that went you take finish you can attach on a boards to join the raffle,
  select the best image and get a gift.
  - Camera model setup for show the favorite camera of K-POP Idol that they love or use always.