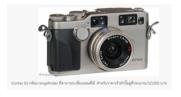

#### Example of picture that display on Culture zone

Forth zone use red color for Love concept.

- In this zone will display a photo with Love concept such their love, dog, cat,collectibles.
- In this zone has a machine is Cabinet
  Photo sticker that went you take finish you can attach on a boards to join the raffle,
  select the best image and get a gift.
  - Camera model setup for show the favorite camera of K-POP Idol that they love or use always.

This is the cabinet photo sticker, if take finished can attach a photo at board like picture below.

The camera that we showed is from our data collection and searching. Also, it is the camera that K-Pop uses the most and it is their beloved.