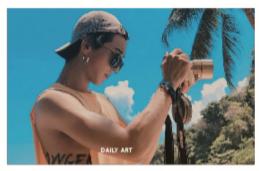

#### Example of picture that display on Culture zone

Forth zone use red color for Love concept.

- In this zone will display a photo with Love concept such their love, dog, cat,collectibles.
- In this zone has a machine is Cabinet
  Photo sticker that went you take finish you can attach on a boards to join the raffle,
  select the best image and get a gift.
  - Camera model setup for show the favorite camera of K-POP Idol that they love or use always.