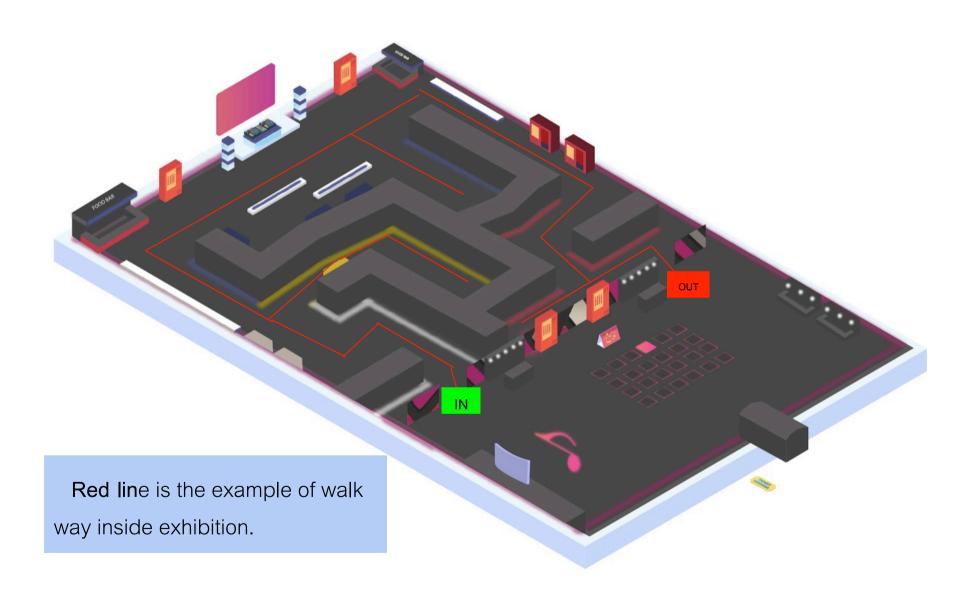

### **T-Money Card**

The location of T-Money Machine.

- At the activity zone has 2 machine.
- At display zone has 2 machine.

- First zone use white for life concept.
- Second zone use yellow for light concept.
- Thirds zone use blue for culture concept.
- Forth zone use red for love concept.