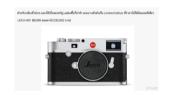

#### Example of picture that display on Culture zone

Forth zone use red color for Love concept.

- In this zone will display a photo with Love concept such their love, dog, cat,collectibles.
- In this zone has a machine is Cabinet
  Photo sticker that went you take finish you can attach on a boards to join the raffle,
  select the best image and get a gift.
  - Camera model setup for show the favorite camera of K-POP Idol that they love or use always.

This is the cabinet photo sticker, if take finished can attach a photo at board like picture below.

The camera that we showed is from our data collection and searching. Also, it is the camera that K-Pop uses the most and it is their beloved.