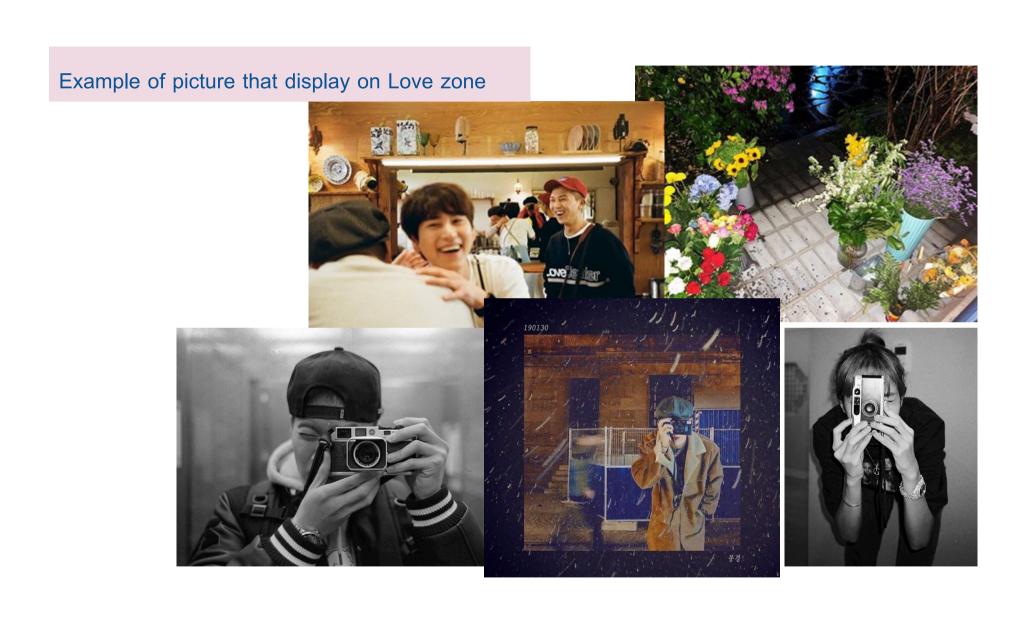

#### Example of picture that display on Culture zone

Forth zone use red color for Love concept.

- In this zone will display a photo with Love concept such their love, dog, cat,collectibles.
- In this zone has a machine is Cabinet
  Photo sticker that went you take finish you can attach on a boards to join the raffle,
  select the best image and get a gift.
  - Camera model setup for show the favorite camera of K-POP Idol that they love or use always.