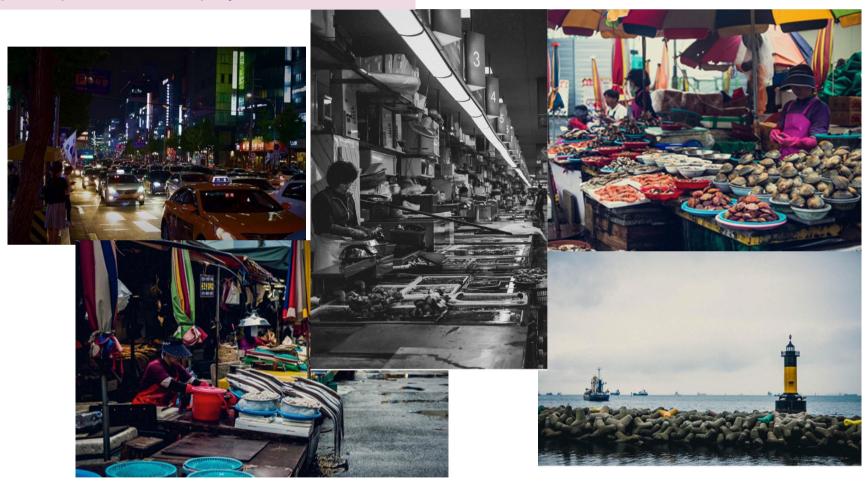

 In this zone will display a photo with Culture concept such daily life of korean people, traditional.

 In this zone has a machine 3 machine is food machine, beverages machine, snack machine. And has a food bar that korean restaurant.

#### Example of picture that display on Culture zone

Forth zone use red color for Love concept.

- In this zone will display a photo with Love concept such their love, dog, cat,collectibles.
- In this zone has a machine is Cabinet
  Photo sticker that went you take finish you can attach on a boards to join the raffle,
  select the best image and get a gift.
  - Camera model setup for show the favorite camera of K-POP Idol that they love or use always.