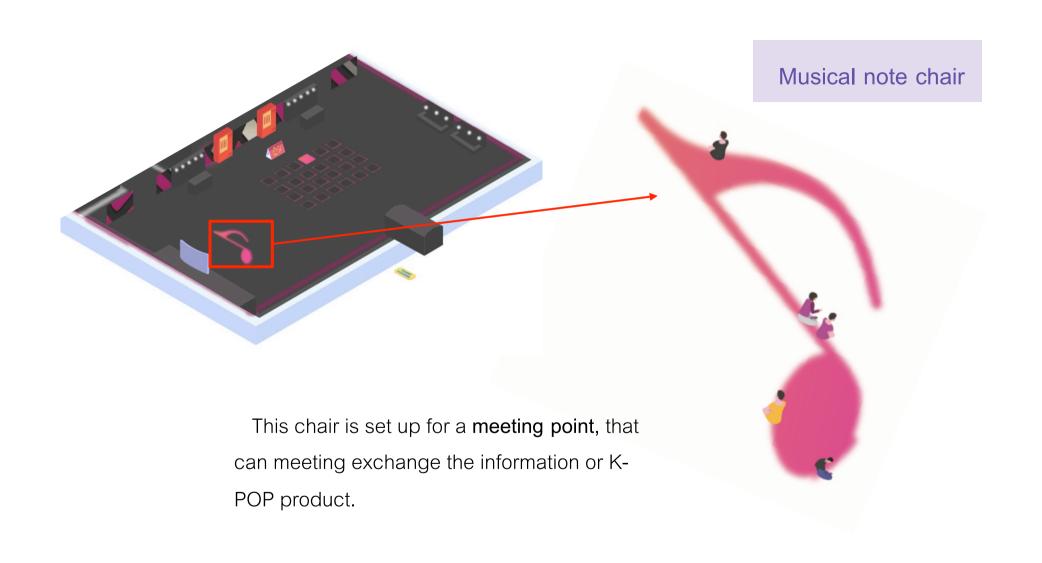

### Light boards

This light boards I got reference from picture on top, So went Idol their produce music they use this instrument.