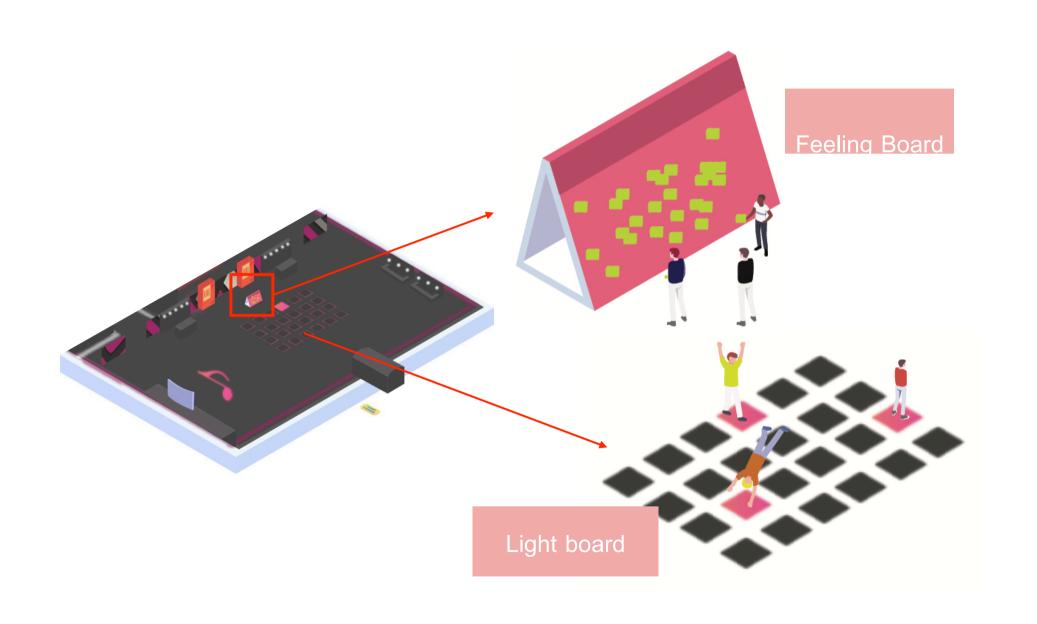

## INFORMATION COUNTER

This boards is setup for write or comment that visitor want to tell the staff or who was built this exhibition.

### Light boards

This light boards I got reference from picture on top, So went Idol their produce music they use this instrument.

Feeling boards that everyone can comment or write a bad things.