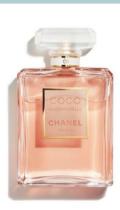

Second zone use yellow color for Light concept.

- In this zone will display a photo with light concept such sunset, sunrise, light of traffic and more.
  - In this zone has a machine that call

    perfume and candle machine that inside

    has product that has a candle with perfume

    that the K-POP Idol use, and a smell of

    perfume can make you feeling fresh.
    - Shadow light, It set up for make this zone clear that is Light.

#### Perfume and candle machine

The product inside this machine is a **candle that has smell from perfume that idol use**. But this machine is rondom you can not select.

Third zone use blue color for Culture concept.