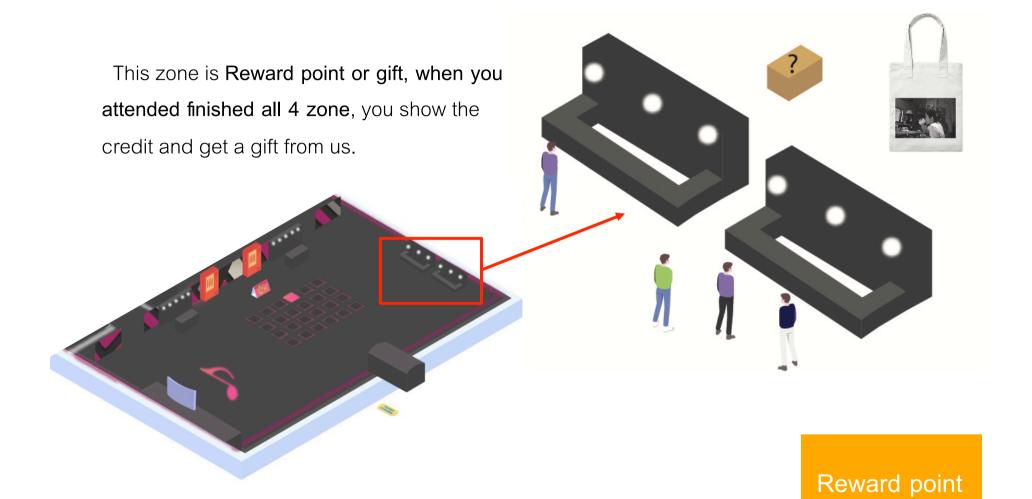

### **T-Money Card**

The location of T-Money Machine.

- At the activity zone has 2 machine.
- At display zone has 2 machine.

- First zone use white for life concept.
- Second zone use yellow for light concept.
- Thirds zone use blue for culture concept.
- Forth zone use red for love concept.

First zone use white color for Life concept.

In this zone will display a photo with life concept such lifestyle, daily life of K-POP ldol.

In this zone has a machine that call
 encoragement machine that inside has
 product can encorage you.