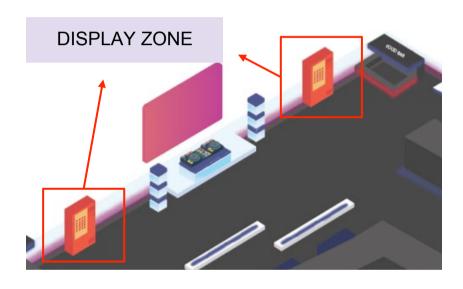

### **T-Money Card**

The location of T-Money Machine.

- At the activity zone has 2 machine.
- At display zone has 2 machine.

- First zone use white for life concept.
- Second zone use yellow for light concept.
- Thirds zone use blue for culture concept.
- Forth zone use red for love concept.