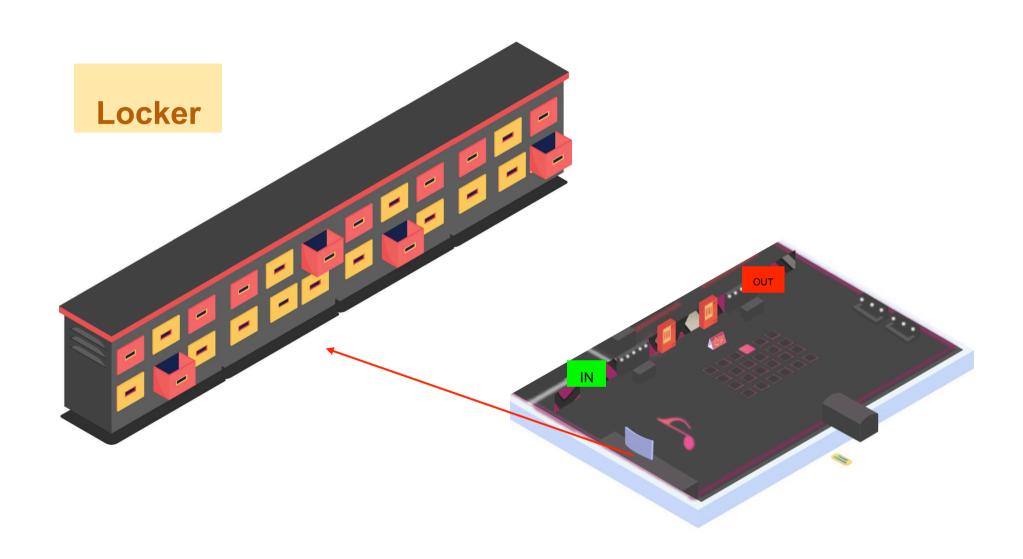

#### Example of picture that display on Culture zone

Forth zone use red color for Love concept.

- In this zone will display a photo with Love concept such their love, dog, cat,collectibles.
- In this zone has a machine is Cabinet
  Photo sticker that went you take finish you can attach on a boards to join the raffle,
  select the best image and get a gift.
  - Camera model setup for show the favorite camera of K-POP Idol that they love or use always.

This is the cabinet photo sticker, if take finished can attach a photo at board like picture below.

The camera that we showed is from our data collection and searching. Also, it is the camera that K-Pop uses the most and it is their beloved.