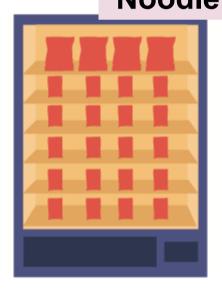

 In this zone will display a photo with Culture concept such daily life of korean people, traditional.

 In this zone has a machine 3 machine is food machine, beverages machine, snack machine. And has a food bar that korean restaurant.