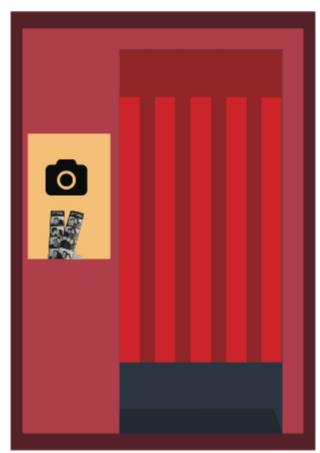

#### Example of picture that display on Culture zone

Forth zone use red color for Love concept.

- In this zone will display a photo with Love concept such their love, dog, cat,collectibles.
- In this zone has a machine is Cabinet
  Photo sticker that went you take finish you can attach on a boards to join the raffle,
  select the best image and get a gift.
  - Camera model setup for show the favorite camera of K-POP Idol that they love or use always.

This is the cabinet photo sticker, if take finished can attach a photo at board like picture below.

The camera that we showed is from our data collection and searching. Also, it is the camera that K-Pop uses the most and it is their beloved.