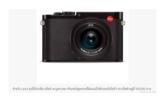

#### Example of picture that display on Culture zone

Forth zone use red color for Love concept.

- In this zone will display a photo with Love concept such their love, dog, cat,collectibles.
- In this zone has a machine is Cabinet
  Photo sticker that went you take finish you can attach on a boards to join the raffle,
  select the best image and get a gift.
  - Camera model setup for show the favorite camera of K-POP Idol that they love or use always.

This is the cabinet photo sticker, if take finished can attach a photo at board like picture below.

The camera that we showed is from our data collection and searching. Also, it is the camera that K-Pop uses the most and it is their beloved.