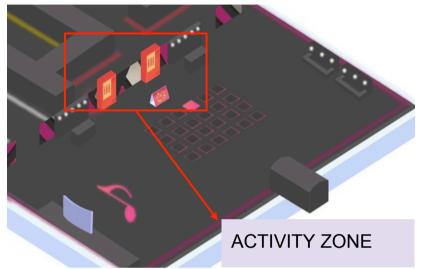

### **T-Money Card**

The location of T-Money Machine.

- At the activity zone has 2 machine.
- At display zone has 2 machine.

- First zone use white for life concept.
- Second zone use yellow for light concept.
- Thirds zone use blue for culture concept.
- Forth zone use red for love concept.