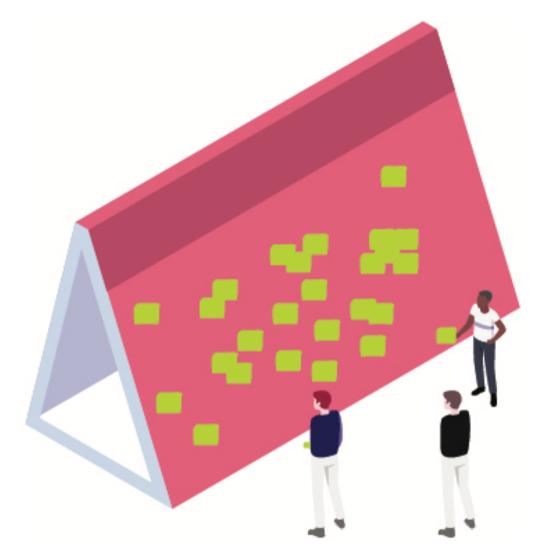

## INFORMATION COUNTER

This boards is setup for write or comment that visitor want to tell the staff or who was built this exhibition.

Feeling boards that everyone can comment or write a bad things.