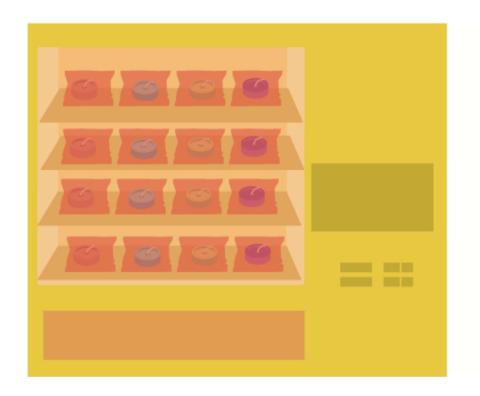

Second zone use yellow color for Light concept.

- In this zone will display a photo with light concept such sunset, sunrise, light of traffic and more.
  - In this zone has a machine that call

    perfume and candle machine that inside

    has product that has a candle with perfume

    that the K-POP Idol use, and a smell of

    perfume can make you feeling fresh.
    - Shadow light, It set up for make this zone clear that is Light.

#### Perfume and candle machine

The product inside this machine is a **candle that has smell from perfume that idol use**. But this machine is rondom you can not select.

Third zone use blue color for Culture concept.