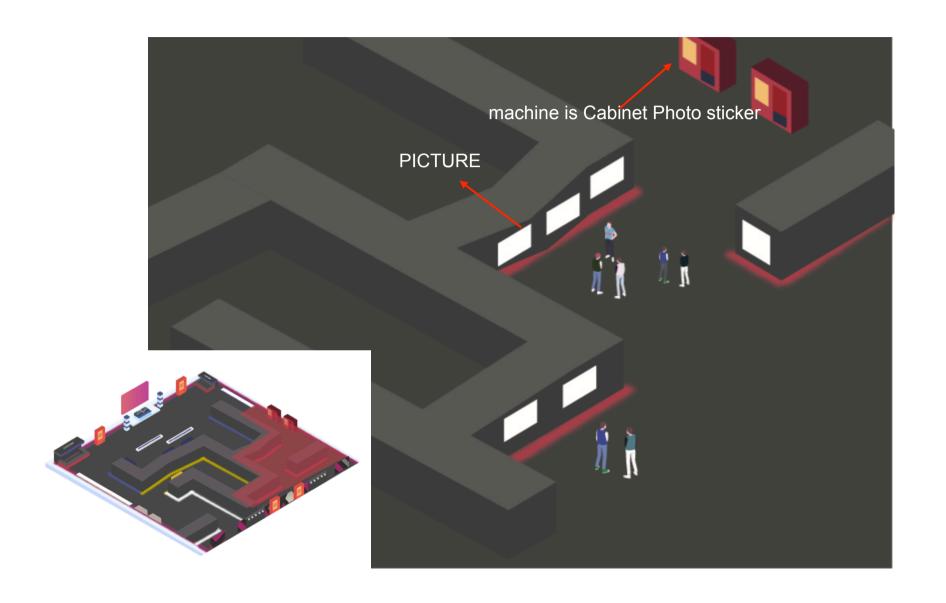

#### Example of picture that display on Culture zone

Forth zone use red color for Love concept.

- In this zone will display a photo with Love concept such their love, dog, cat,collectibles.
- In this zone has a machine is Cabinet
  Photo sticker that went you take finish you can attach on a boards to join the raffle,
  select the best image and get a gift.
  - Camera model setup for show the favorite camera of K-POP Idol that they love or use always.

This is the cabinet photo sticker, if take finished can attach a photo at board like picture below.

The camera that we showed is from our data collection and searching. Also, it is the camera that K-Pop uses the most and it is their beloved.