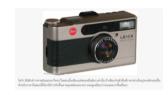

#### Example of picture that display on Culture zone

Forth zone use red color for Love concept.

- In this zone will display a photo with Love concept such their love, dog, cat,collectibles.
- In this zone has a machine is Cabinet
  Photo sticker that went you take finish you can attach on a boards to join the raffle,
  select the best image and get a gift.
  - Camera model setup for show the favorite camera of K-POP Idol that they love or use always.

This is the cabinet photo sticker, if take finished can attach a photo at board like picture below.

The camera that we showed is from our data collection and searching. Also, it is the camera that K-Pop uses the most and it is their beloved.