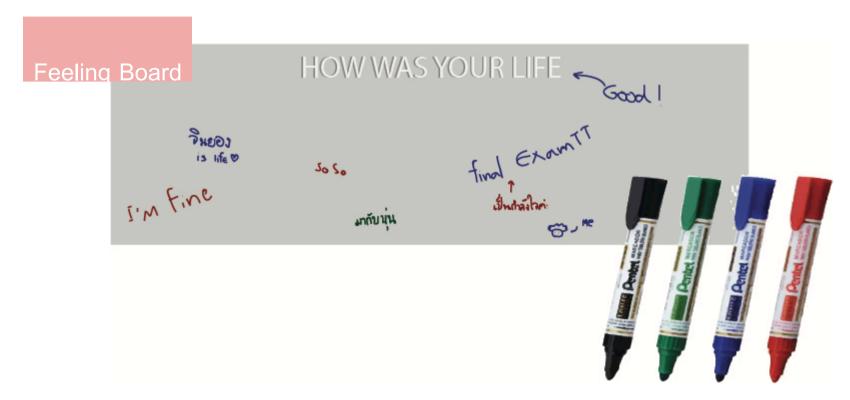

Feeling boards that everyone can comment or write a bad things.

I made it because I want to make everyone feel good and happy although we don't knew each other.

This one is made for everyone to write your feeling or what do you think. And hope this feeling boards can help or encourage them.