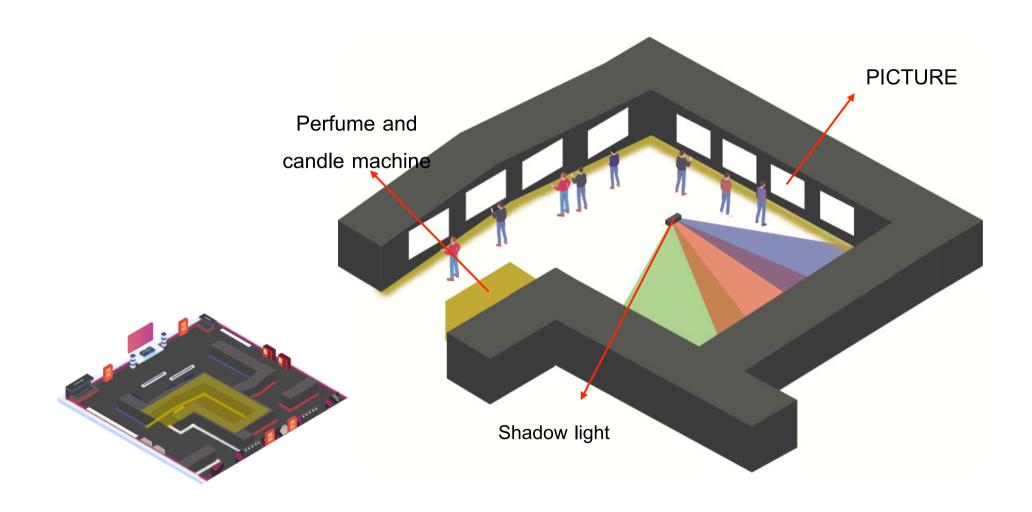

Second zone use yellow color for Light concept.

- In this zone will display a photo with light concept such sunset, sunrise, light of traffic and more.
  - In this zone has a machine that call

    perfume and candle machine that inside

    has product that has a candle with perfume

    that the K-POP Idol use, and a smell of

    perfume can make you feeling fresh.
    - Shadow light, It set up for make this zone clear that is Light.

#### Perfume and candle machine

The product inside this machine is a **candle that has smell from perfume that idol use**. But this machine is rondom you can not select.

Third zone use blue color for Culture concept.