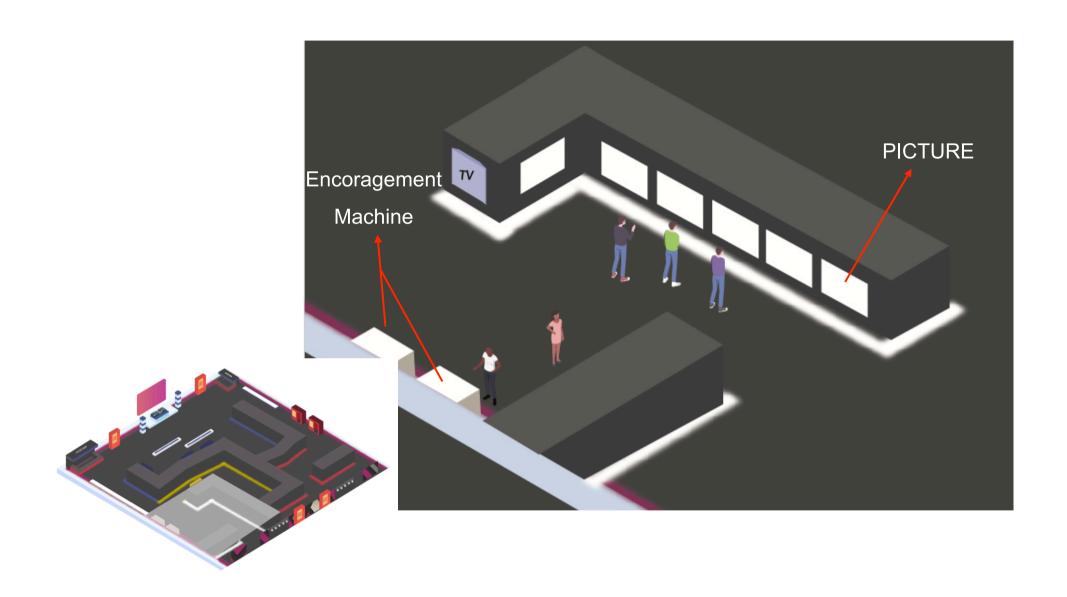

First zone use white color for Life concept.

In this zone will display a photo with life concept such lifestyle, daily life of K-POP ldol.

In this zone has a machine that call
 encoragement machine that inside has
 product can encorage you.

#### **Encoragement Machine**

The encouragement machine is a machine that I got reference from the news, talk about people who feeling sad and want someone to encourage theme but can't tell no one else.