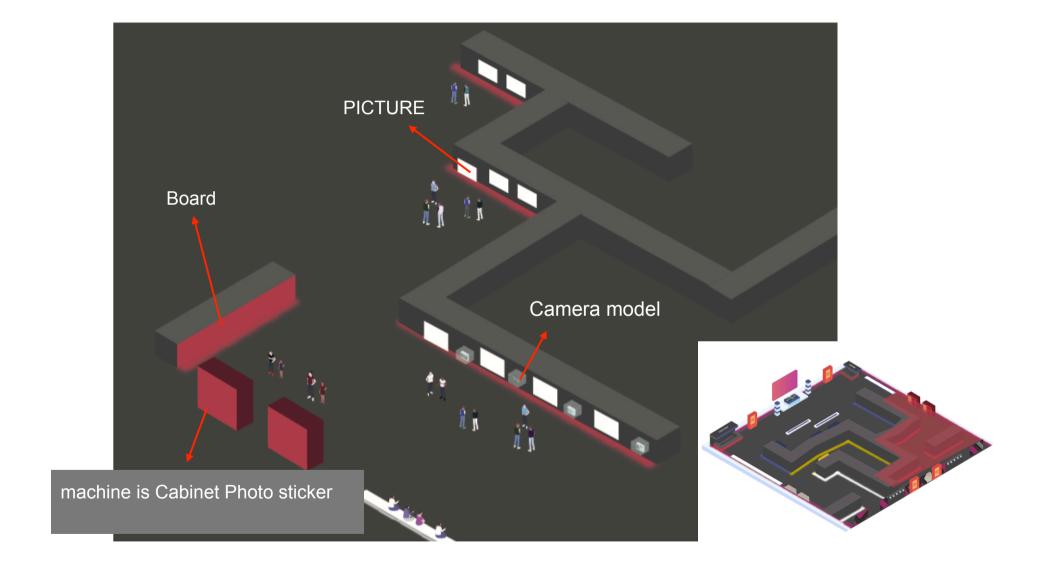

#### Example of picture that display on Culture zone

Forth zone use red color for Love concept.

- In this zone will display a photo with Love concept such their love, dog, cat,collectibles.
- In this zone has a machine is Cabinet
  Photo sticker that went you take finish you can attach on a boards to join the raffle,
  select the best image and get a gift.
  - Camera model setup for show the favorite camera of K-POP Idol that they love or use always.

This is the cabinet photo sticker, if take finished can attach a photo at board like picture below.

The camera that we showed is from our data collection and searching. Also, it is the camera that K-Pop uses the most and it is their beloved.