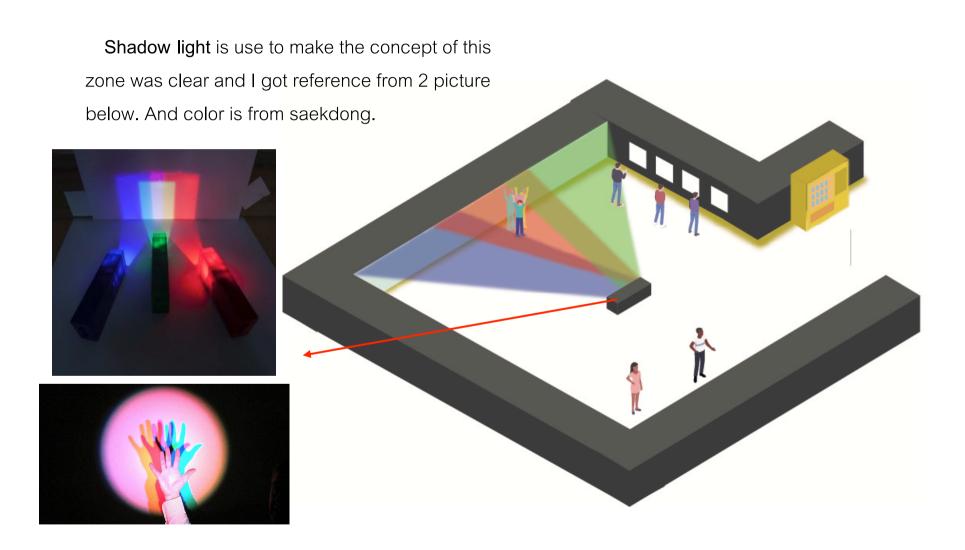

Second zone use yellow color for Light concept.

- In this zone will display a photo with light concept such sunset, sunrise, light of traffic and more.
  - In this zone has a machine that call

    perfume and candle machine that inside

    has product that has a candle with perfume

    that the K-POP Idol use, and a smell of

    perfume can make you feeling fresh.
    - Shadow light, It set up for make this zone clear that is Light.

### Light boards

This light boards I got reference from picture on top, So went Idol their produce music they use this instrument.