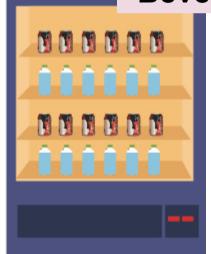

 In this zone will display a photo with Culture concept such daily life of korean people, traditional.

 In this zone has a machine 3 machine is food machine, beverages machine, snack machine. And has a food bar that korean restaurant.