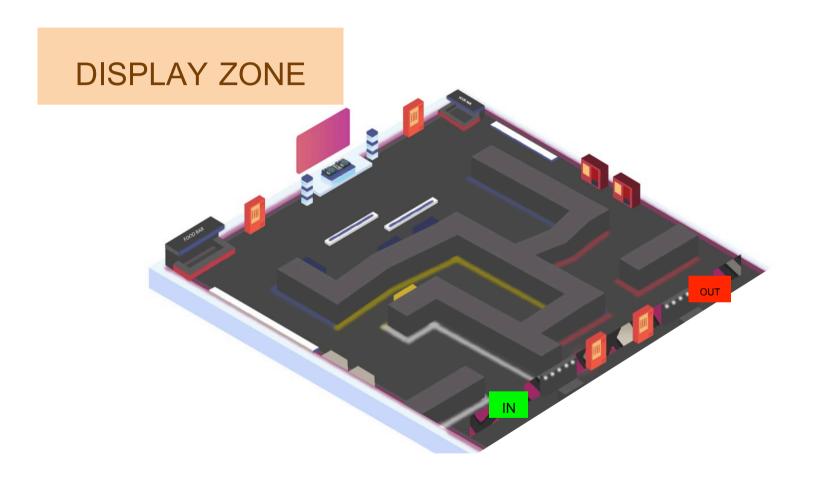

### **T-Money Card**

The location of T-Money Machine.

- At the activity zone has 2 machine.
- At display zone has 2 machine.

- First zone use white for life concept.
- Second zone use yellow for light concept.
- Thirds zone use blue for culture concept.
- Forth zone use red for love concept.