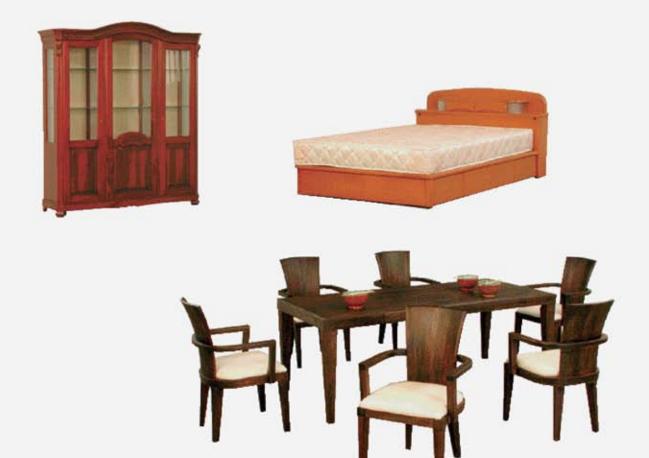

6623 483-3481 1979 Mr. Parman Panapongvasin 700 persun USS I,300,000 Dining chair and table, bed, cabinet and wooden mirror frame Mrs. Salenz Phisengusvat 80x40 Cortainer per Murth Japan, Europe, Hong Keng, and Kova

Our products use only the most select materials and each piece of furniture receives individual attention from start to finish. We combine simple and elegant design with perfect ergonomics and technology. The materials used are rubber wood; MDF, and Veneer, in a combination of styles that caters from contemporary to classic country. The use of modern technology and highly qualified personnel enables us to manufacture to the clients' own designs. The care in finishing, attention to detail, punctual service and excellent packaging can meet the requirements of most of the customers, which are looking for a fair and competitive balance between design, quality and price.

Offer a wide range of classic and modern products.