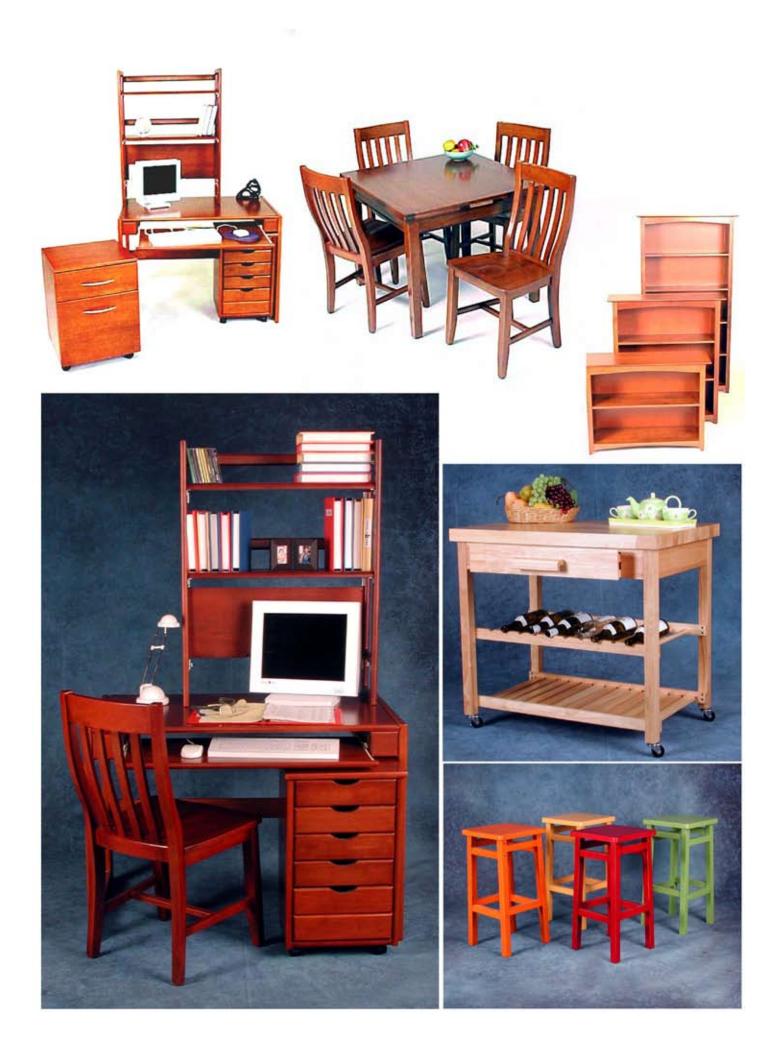

# **CHAMNI FUNITURE**

Chamei Furniture Co., Ltd. was established in 1979 as a family run business. Our first operation, we supplied only local market. Over a decade of experience and expertise particularly in rubberwood furniture, we started exporting our products to foreign countries. Emphasizing heavily on tight quality control and upstream production supervision, we have received unlimited support and confidence from our clients. In 1996, we expended arother workshop which located on Sci Watprachabumrung under an area covering \$0,000 square metre and is currently our head office. Our factory is equipped with many complementing sophisticated wood working machinery including CNC maters. Electrostatic control panel, Wooden bending machine, etc.

Our products use only the most select materials and each piece of furniture receives individual attention from start to finish. We combine simple and elegant design with perfect ergonomics and technology. The materials used are rubber wood; MDF, and Veneer, in a combination of styles that caters from contemporary to classic country. The use of modern technology and highly qualified personnel enables us to manufacture to the clients' own designs. The care in finishing, attention to detail, punctual service and excellent packaging can meet the requirements of most of the customers, which are looking for a fair and competitive balance between design, quality and price.

Offer a wide range of classic and modern products.