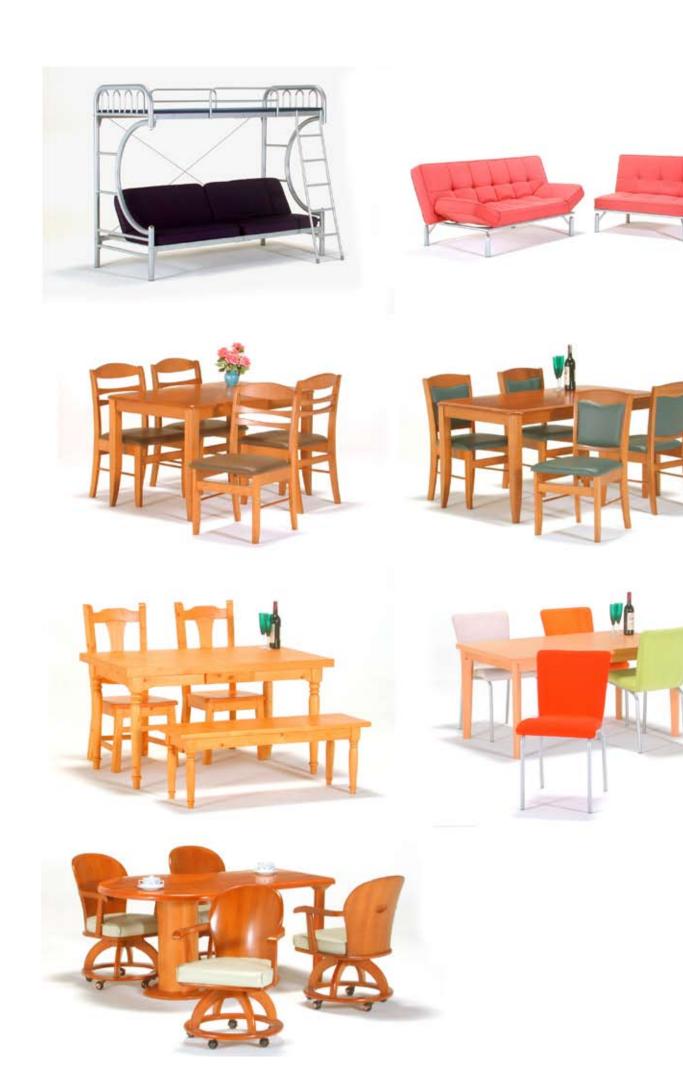

# **CHAMNI FUNITURE**

Chamei Furniture Co., Ltd. was established in 1979 as a family run business. Our first operation, we supplied only local market. Over a decade of experience and expertise particularly in rubberwood furniture, we started exporting our products to foreign countries. Emphasizing heavily on tight quality control and upstream production supervision, we have received unlimited support and confidence from our clients. In 1996, we expended arother workshop which located on Sci Watprachabumrung under an area covering \$0,000 square metre and is currently our head office. Our factory is equipped with many complementing sophisticated wood working machinery including CNC maters. Electrostatic control panel, Wooden bending machine, etc.

Our products use only the most select materials and each piece of furniture receives individual attention from start to finish. We combine simple and elegant design with perfect ergonomics and technology. The materials used are rubber wood; MDF, and Veneer, in a combination of styles that caters from contemporary to classic country. The use of modern technology and highly qualified personnel enables us to manufacture to the clients' own designs. The care in finishing, attention to detail, punctual service and excellent packaging can meet the requirements of most of the customers, which are looking for a fair and competitive balance between design, quality and price.

Offer a wide range of classic and modern products.