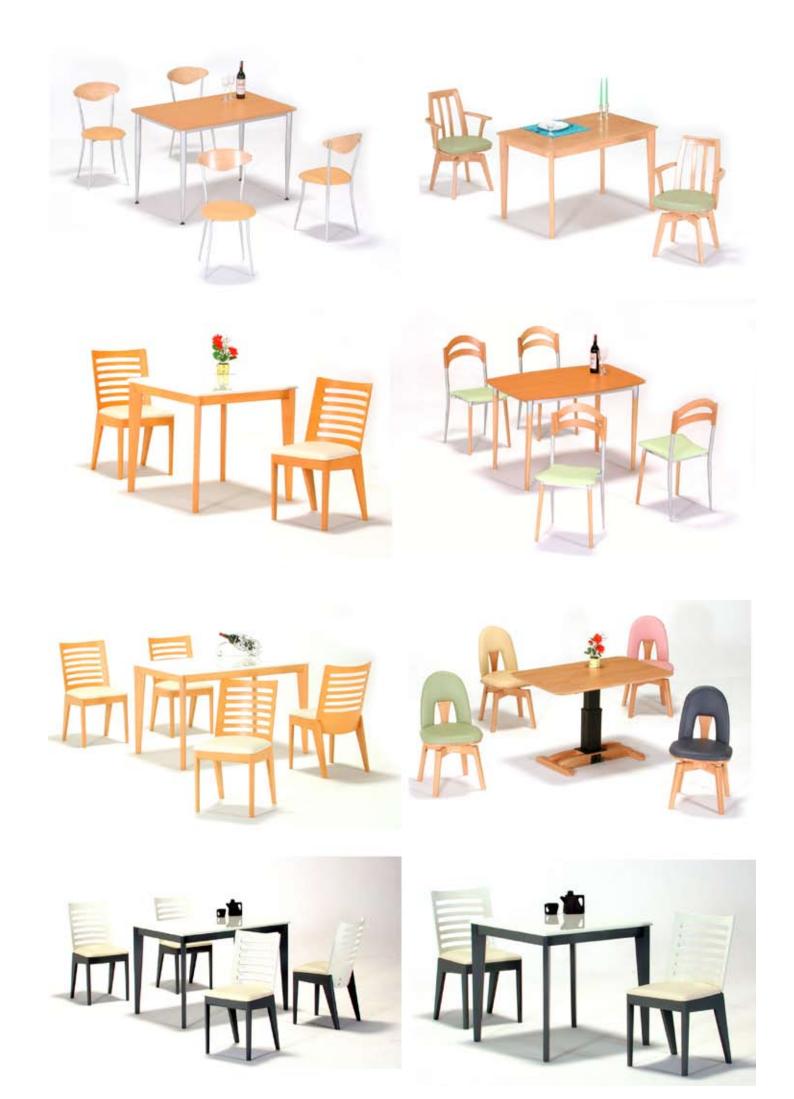

Chamei Furniture Co., Ltd. was established in 1979 as a family run business. Our first operation, we supplied only local market. Over a decade of experience and expertise particularly in rubberwood furniture, we started exporting our products to foreign countries. Emphasizing heavily on tight quality control and upstream production supervision, we have received unlimited support and confidence from our clients. In 1996, we expended arother workshop which located on Sci Watprachabumrung under an area covering \$0,000 square metre and is currently our head office. Our factory is equipped with many complementing sophisticated wood working machinery including CNC maters. Electrostatic control panel, Wooden bending machine, etc.

Our products use only the most select materials and each piece of furniture receives individual attention from start to finish. We combine simple and elegant design with perfect ergonomics and technology. The materials used are rubber wood; MDF, and Veneer, in a combination of styles that caters from contemporary to classic country. The use of modern technology and highly qualified personnel enables us to manufacture to the clients' own designs. The care in finishing, attention to detail, punctual service and excellent packaging can meet the requirements of most of the customers, which are looking for a fair and competitive balance between design, quality and price.

Offer a wide range of classic and modern products.