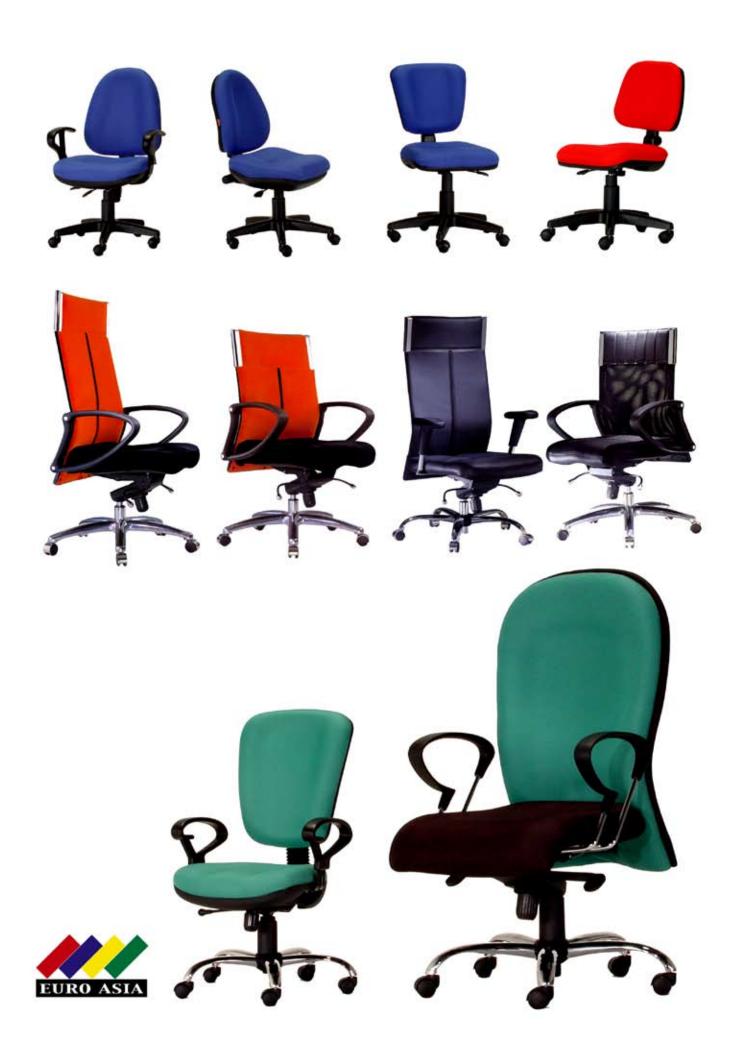

Our products use only the most select materials and each piece of furniture receives individual attention from start to finish. We combine simple and elegant design with perfect ergonomics and technology. The materials used are rubber wood; MDF, and Veneer, in a combination of styles that caters from contemporary to classic country. The use of modern technology and highly qualified personnel enables us to manufacture to the clients' own designs. The care in finishing, attention to detail, punctual service and excellent packaging can meet the requirements of most of the customers, which are looking for a fair and competitive balance between design, quality and price.











Offer a wide range of classic and modern products.

















# APPLE FURNITURE USA.



# **EURO ASIA**